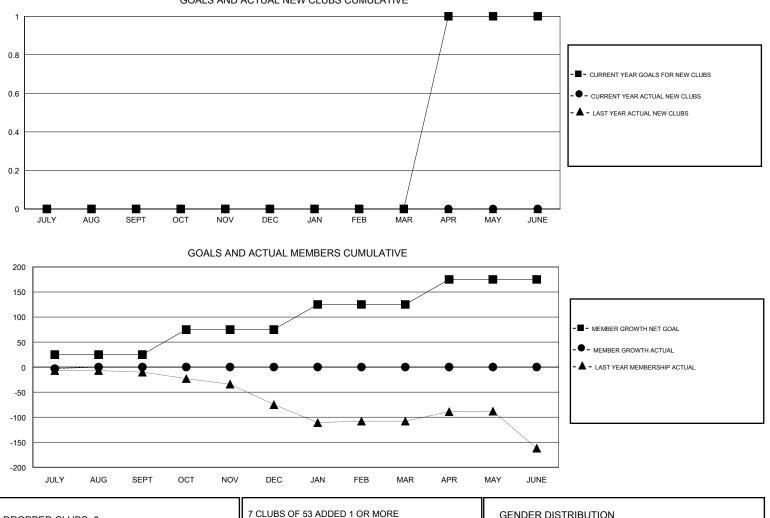

## District 23 B

Results as of: 7/31/2019

| GMT:                         | LOCATION CONNECTICUT |             |               |                              |                           |                         |                                                    |  |  |
|------------------------------|----------------------|-------------|---------------|------------------------------|---------------------------|-------------------------|----------------------------------------------------|--|--|
|                              | Clut                 | os          |               | Members                      |                           |                         |                                                    |  |  |
|                              | RESULTS FOR          | R 2019-2020 |               |                              | RESULTS FOR 2019-2020     |                         |                                                    |  |  |
| QUARTER                      | NEW CLUB GOAL        | NEW CLUBS   | DROPPED CLUBS | QUARTER                      | MEMBER GROWTH NET<br>GOAL | MEMBER GROWTH<br>ACTUAL | DROPPED<br>MEMBERS ACTUAL<br>(including transfers) |  |  |
| JULY/AUG/SEPT<br>OCT/NOV/DEC | 0<br>0               | 0<br>0      | 0<br>0        | JULY/AUG/SEPT<br>OCT/NOV/DEC | 25<br>50                  | 11<br>0                 | 14<br>0                                            |  |  |
| JAN/FEB/MAR                  | 0                    | 0           | 0             | JAN/FEB/MAR                  | 50                        | 0                       | 0                                                  |  |  |
| APR/MAY/JUNE                 | 1                    | 0           | 0             | APR/MAY/JUNE                 | 50                        | 0                       | 0                                                  |  |  |

| DROPPED CLUBS: 0 |    | 7 CLUBS OF 53 ADDED 1 OR MORE | GENDER DISTRIBUTION             |                |     |
|------------------|----|-------------------------------|---------------------------------|----------------|-----|
|                  |    | NEW MEMBERS                   | MALE                            | 1,138 (65.63%) |     |
| DROPPED MEMBERS  |    |                               | FEMALE                          | 596 (34.37%)   |     |
| DECEASED         | 2  | CLICK HERE FOR CUMULATIVE     | TOTAL FAMILY UNIT MEMBERS       |                | 328 |
| CLUB CANCELLED   | 0  | MEMBERSHIP DATA               |                                 |                | 100 |
| OTHER            | 12 |                               | FAMILY MEMBERS PAYING HALF DUES |                | 169 |
| TOTAL            | 14 |                               |                                 |                |     |